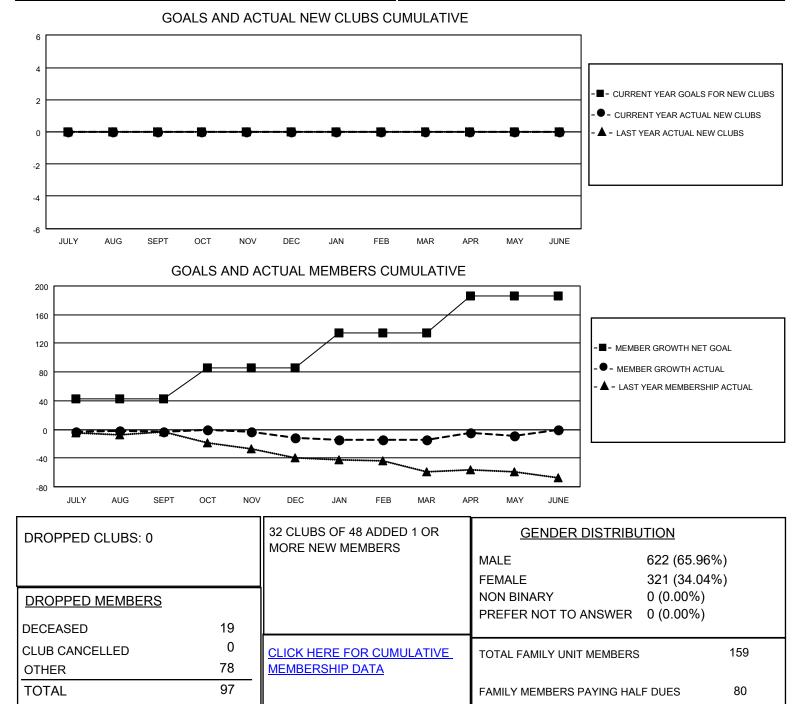

## LOCATION AUSTRALIA

District 201T1

Results as of: 5/31/2023

| Clubs                 |               |           |               | Members               |                        |                         |                                                    |
|-----------------------|---------------|-----------|---------------|-----------------------|------------------------|-------------------------|----------------------------------------------------|
| RESULTS FOR 2022-2023 |               |           |               | RESULTS FOR 2022-2023 |                        |                         |                                                    |
| QUARTER               | NEW CLUB GOAL | NEW CLUBS | DROPPED CLUBS | QUARTER MEM           | BER GROWTH NET<br>GOAL | MEMBER GROWTH<br>ACTUAL | DROPPED<br>MEMBERS ACTUAL<br>(including transfers) |
| JULY/AUG/SEPT         | 0             | 0         | 0             | JULY/AUG/SEPT         | 42                     | 26                      | 26                                                 |
| OCT/NOV/DEC           | 0             | 0         | 0             | OCT/NOV/DEC           | 44                     | 22                      | 23                                                 |
| JAN/FEB/MAR           | 0             | 0         | 0             | JAN/FEB/MAR           | 48                     | 37                      | 32                                                 |
| APR/MAY/JUNE          | 0             | 0         | 0             | APR/MAY/JUNE          | 52                     | 25                      | 16                                                 |